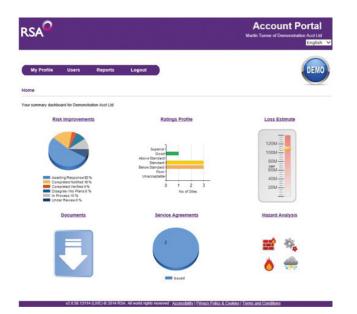

#### Risk improvements

Track the progress of risk improvements through easy to understand charts updated in real time.

#### Quantitative risk assessment

Improve your risk quality ratings profile by implementing improvements which have the greatest reduction impact.

#### Loss estimates

Focus time and effort on areas that reduce your financial exposures.

#### Hazard analysis and site details

Highlight key risk features and identify inadequately protected hazards or increased exposures.

#### Service agreements

Check the progress of your risk engineering programme through an overview of planned and completed risk management activities.